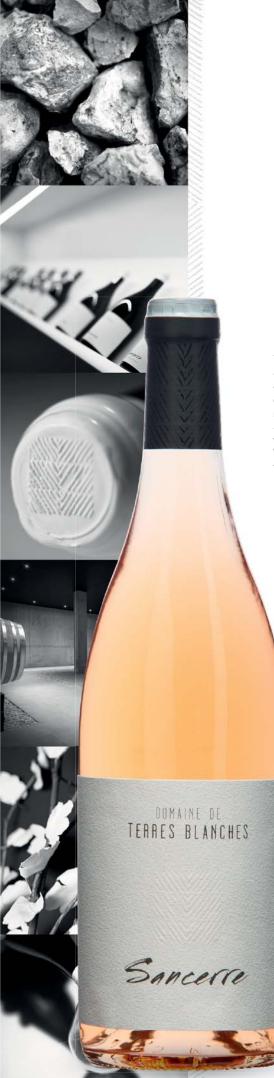

## DOMAINE DE TERRES BLANCHES

. BUÉ-EN-SANCERRE

The embodiment of Saget La Perrière's resolve to produce great wines, Domaine de Terres Blanches also symbolizes the commitment to quality which has been ingrained within the Saget family for generations. Like a diamond in the rough, it took the skilled work of men and in particular that of consultant, Stéphane Derenoncourt, and his team, to cut through to the quintessence of the Domaine's magnificent terroirs. Convinced of Domaine de Terres Blanches' potential, the man behind the project, Stéphane, and his team, have succeeded in drawing out the mineral expression of the Domaine's white wines and the delicate character of its reds, thanks to exacting work in the vineyard and on its soil. With three appellations from Central Loire, the property gives us a true recital of the Sauvignon Blanc varietal, brought out beautifully in the appellations of Sancerre, Pouilly Fumé and Coteaux du Giennois.

## Grape variety: Pinot Noir 100%.

Soil : The vineyards producing Sancerre rosé are mainly found in the district of Bué, and grow on "caillotes" (hard limestone) and "Terres Blanches" (white stones) terroir.

Production technical data : Our Sancerre rosé is obtained by direct cold pressing. The resulting juice is clarified by static settling and fermented at low temperature in temperature-controlled vats. This rosé then undergoes a few months ageing in vat to keep its fruity character.

Tasting notes : Red currant in colour and red currants on the nose, hence a fruity wine, which is full of finesse on the palate, characterized by beautiful fat.

Food-wine pairings : These qualities make this wine a good partner for spicy cuisine (chicken curry) or a convivial dish of penne pasta in Bolognaise sauce. Serve at a temperature of 8/10°C.